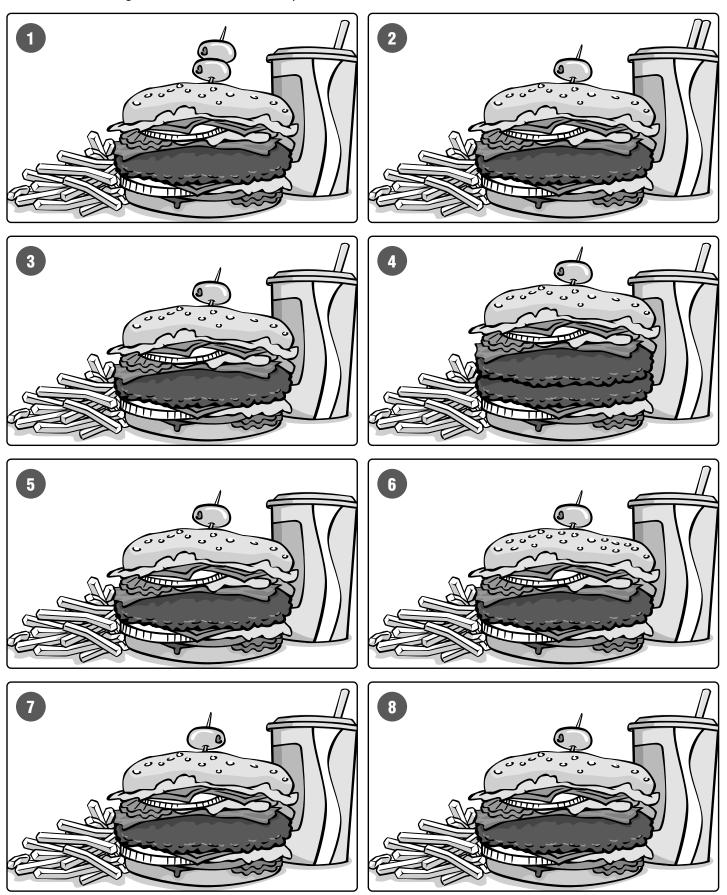

### **LET'S BREAK FOR LUNCH**

Find the 2 hamburger lunches that are exactly the same.

The lunches in three and eight are identical.