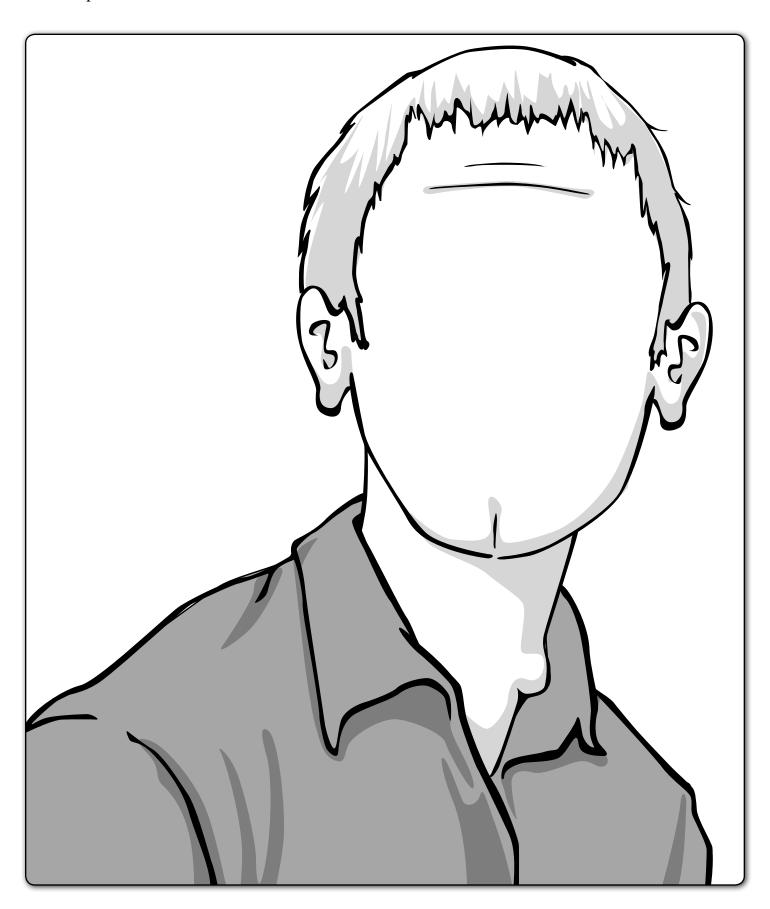

### **COMPLETE THE SWEEPER DRIVER**

Draw a face on your favorite sweeper driver. You can even send in your drawing to Nite-Hawk Sweepers for a free prize!