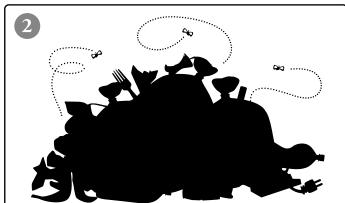

### **MATCH THAT TRASH**

Only one "shadow" shape matches the trash pile to the right... can you correctly identify it?

trash pile number three is the correct match.

| Once upon a time there live      | ed a nitehawk swee                           | per driver name    | ed<br>(proper nour | It was his       |
|----------------------------------|----------------------------------------------|--------------------|--------------------|------------------|
| job to sweep the(noun            | every night                                  | . but tonight wa   | as different. He   | picked up his    |
| buddy's sh                       | ift to sweep the                             | I                  | He loved(verb)     |                  |
| others. When he reached _        | he v                                         | vas shocked to 1   | find a(nou         | lying in         |
| front of his rig. At first he th | nought he could dri                          | ve around it bu    | t soon realized    | it was just to   |
| He(adjective)                    | out of his                                   | s sweeper and t    | ried to            | rb) it. All of   |
| a sudden it(verb)                | $_{\scriptscriptstyle -}$ him. The driver in | nmediately         | <b>H</b> (verb)    | le got back      |
| into his cab and(verb)           | Moving on fi                                 | rom this first sit | uation was         | (adjective) . He |
| needed to get to work and        | thi                                          | s lot or his bud   | dy would           | (verb) at him.   |
| It was really late and very d    | ark and he was                               | (adjective)        | ever the less th   | e job had to be  |
| done. He took a( noun)           |                                              | ught himself a     | (noun)             | This should      |
| have been just what he nee       | eded to finish this _                        | (adjective)        | shift. No such l   | uck. It tasted   |
| like, causin                     | ng him to(verb                               | and                | un                 | controllably.    |
| From now on he would stic        | k to his own shift ar                        | nd everybody e     | lse could go an    | d                |
| themselve                        | S.                                           |                    |                    |                  |