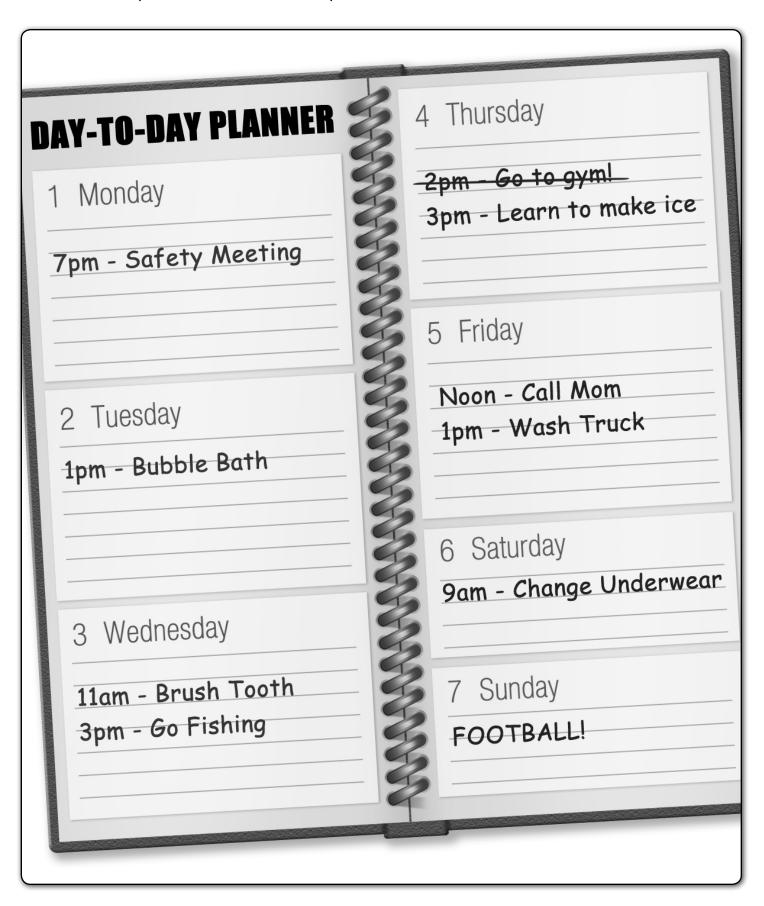

### DAY TIMER FOR ROOKIE SWEEPER DRIVERS

Sometimes you just have to get organized. Hopefully this day planner will help all you "rookies" out there. You can even add your own items and use it for your next week!