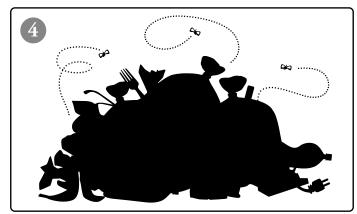

### **MATCH THAT TRASH**

Only one "shadow" shape matches the trash pile to the right... can you correctly identify it?

trash pile number three is the correct match.

| Once upon a time there live      | ed a nitehawk swee                           | per driver name    | ed<br>(proper nour | It was his       |
|----------------------------------|----------------------------------------------|--------------------|--------------------|------------------|
| job to sweep the(noun            | every night                                  | . but tonight wa   | as different. He   | picked up his    |
| buddy's sh                       | ift to sweep the                             | I                  | He loved(verb)     |                  |
| others. When he reached _        | he v                                         | vas shocked to 1   | find a(nou         | lying in         |
| front of his rig. At first he th | nought he could dri                          | ve around it bu    | t soon realized    | it was just to   |
| He(adjective)                    | out of his                                   | s sweeper and t    | ried to            | rb) it. All of   |
| a sudden it(verb)                | $_{\scriptscriptstyle -}$ him. The driver in | nmediately         | <b>H</b> (verb)    | le got back      |
| into his cab and(verb)           | Moving on fi                                 | rom this first sit | uation was         | (adjective) . He |
| needed to get to work and        | thi                                          | s lot or his bud   | dy would           | (verb) at him.   |
| It was really late and very d    | ark and he was                               | (adjective)        | ever the less th   | e job had to be  |
| done. He took a( noun)           |                                              | ught himself a     | (noun)             | This should      |
| have been just what he nee       | eded to finish this _                        | (adjective)        | shift. No such l   | uck. It tasted   |
| like, causin                     | ng him to(verb                               | and                | un                 | controllably.    |
| From now on he would stic        | k to his own shift ar                        | nd everybody e     | lse could go an    | d                |
| themselve                        | S.                                           |                    |                    |                  |