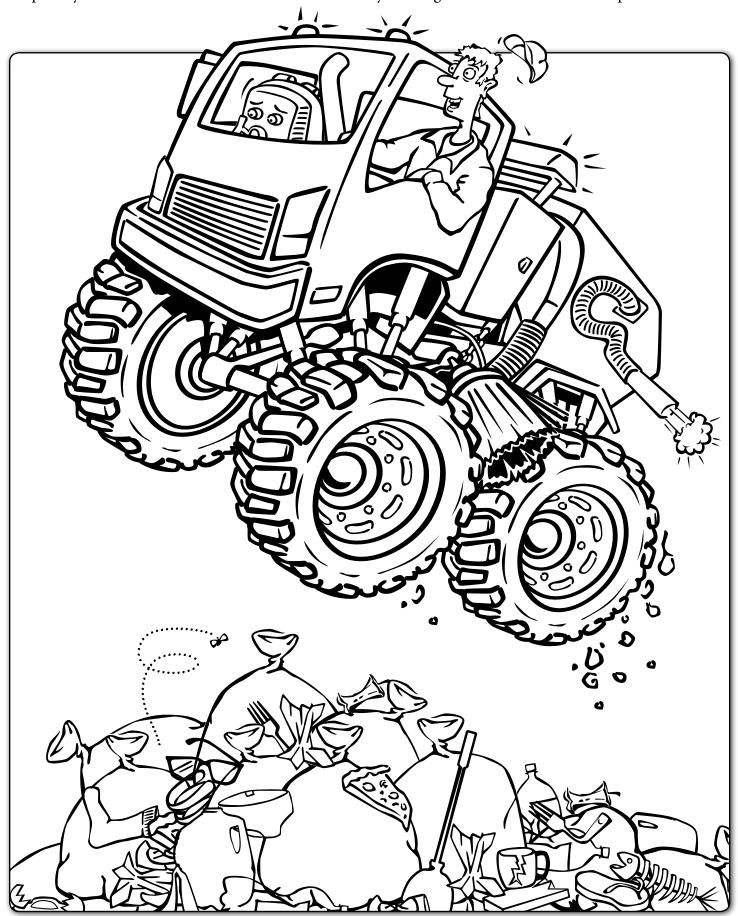

# **MONSTER SWEEPER COLORING PAGE**

Help Rusty and Earl make it over the mountain of trash by coloring their custom monster sweeper.