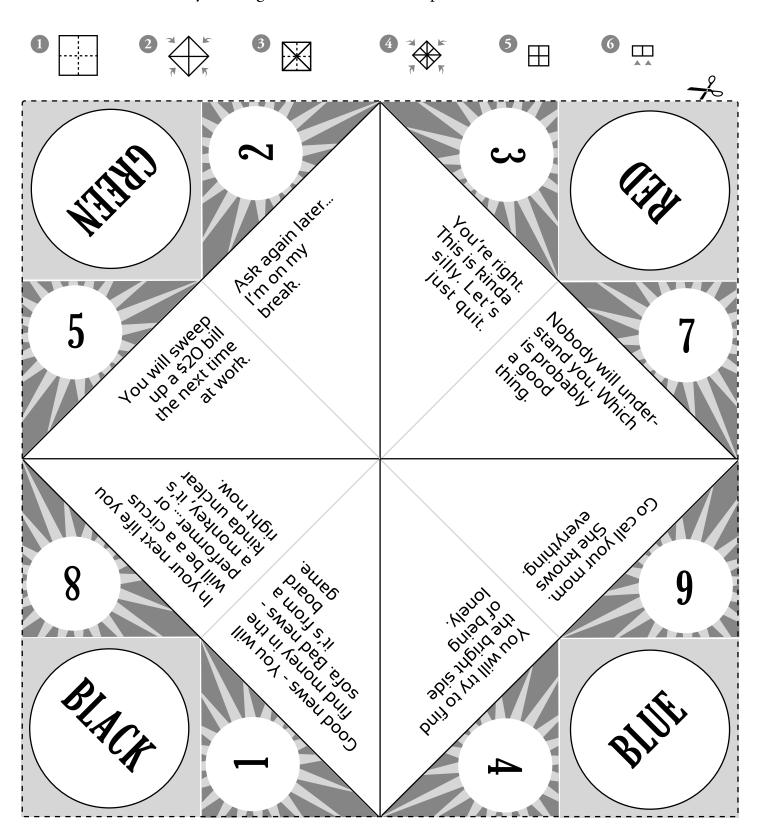

#### **PSYCHIC SWEEPER**

Cut out and 1 place the paper with this side down. Fold into fourths, then unfold. 2 Fold the four corners evenly into the middle. 3 Fold into fourths again, unfold, flip paper over. 4 Fold the four corners on this side of the paper evenly into the middle. 5 Fold into fourths one more time. 6 Fit your fingers into the slits and open.