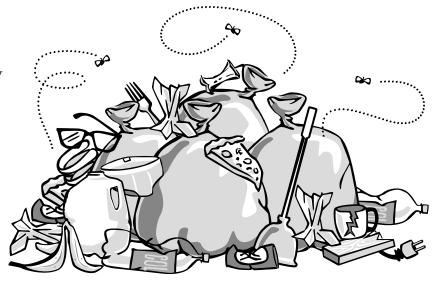

### **MATCH THAT TRASH**

Only one "shadow" shape matches the trash pile to the right... can you correctly identify it?

trash pile number three is the correct match.

| Once upon a time there live      | ed a nitehawk swee                           | per driver name    | ed<br>(proper nour | It was his       |
|----------------------------------|----------------------------------------------|--------------------|--------------------|------------------|
| job to sweep the(noun            | every night                                  | . but tonight wa   | as different. He   | picked up his    |
| buddy's sh                       | ift to sweep the                             | I                  | He loved(verb)     |                  |
| others. When he reached _        | he v                                         | vas shocked to 1   | find a(nou         | lying in         |
| front of his rig. At first he th | nought he could dri                          | ve around it bu    | t soon realized    | it was just to   |
| He(adjective)                    | out of his                                   | s sweeper and t    | ried to            | rb) it. All of   |
| a sudden it(verb)                | $_{\scriptscriptstyle -}$ him. The driver in | nmediately         | <b>H</b> (verb)    | le got back      |
| into his cab and(verb)           | Moving on fi                                 | rom this first sit | uation was         | (adjective) . He |
| needed to get to work and        | thi                                          | s lot or his bud   | dy would           | (verb) at him.   |
| It was really late and very d    | ark and he was                               | (adjective)        | ever the less th   | e job had to be  |
| done. He took a( noun)           |                                              | ught himself a     | (noun)             | This should      |
| have been just what he nee       | eded to finish this _                        | (adjective)        | shift. No such l   | uck. It tasted   |
| like, causin                     | ng him to(verb                               | and                | un                 | controllably.    |
| From now on he would stic        | k to his own shift ar                        | nd everybody e     | lse could go an    | d                |
| themselve                        | S.                                           |                    |                    |                  |