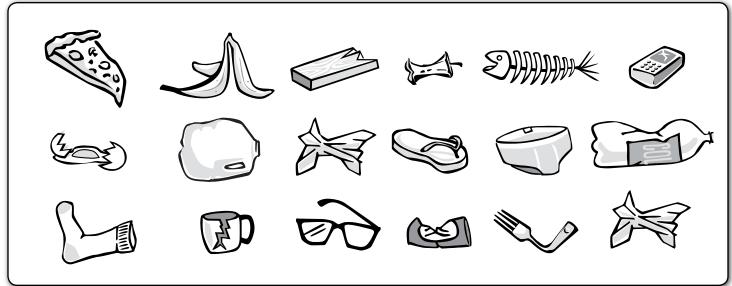

# TRASH, TRASH, TRASH

Which 1 item of trash does not appear in all of the three boxes below?