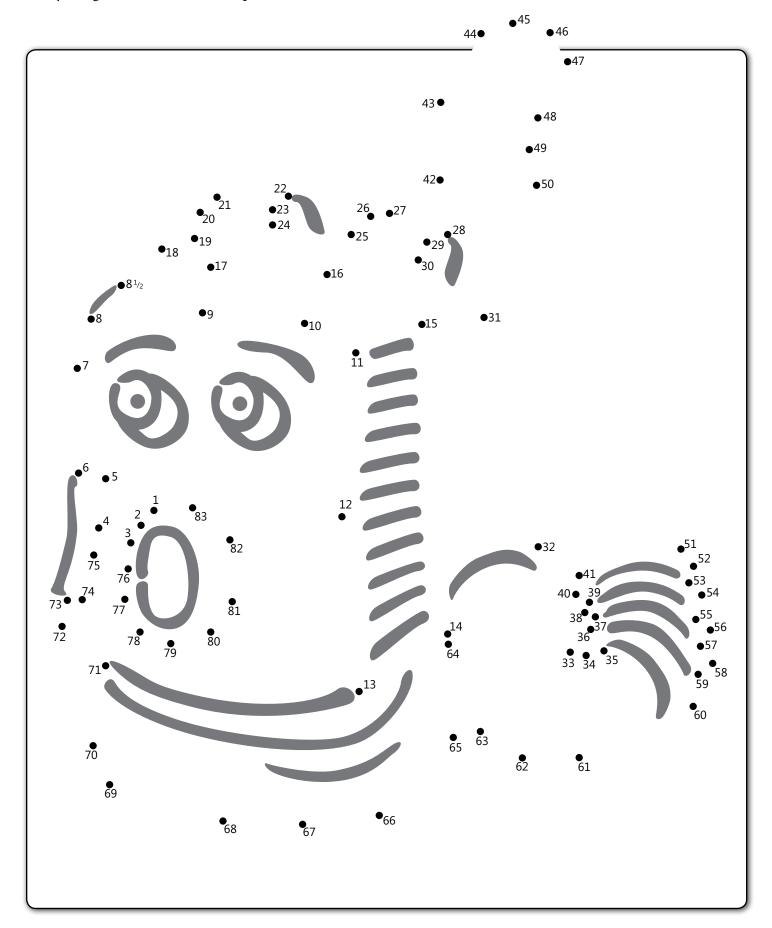

# **HELP RUSTY GET DRESSED**

Cut out the items on the dotted lines and have fun playing dress-up!



### **MOUSTACHE MAYHEM!**

Find the sweeper driver that does not have any facial hair.



He is approximately four sweeper drivers up from the end of this sentence.

### **SWEEPER DRIVER BINGO**

Mark the boxes when you see one of the items on a parking lot. But please, not as you're driving.









# **MONSTER SWEEPER COLORING PAGE**

Help Rusty and Earl make it over the mountain of trash by coloring their custom monster sweeper.



# THE MAD MECHANIC

Somewhere in the mad mechanic's shop are these 6 objects below. Can you find them?







dollar bill



donut



toothbrush



slice of pie



fan belt



# **DOT TO DOT**

Can you figure out who's the sweeper driver's best friend is?



### **COMPLETE THE SWEEPER DRIVER**

Draw a face on your favorite sweeper driver. You can even send in your drawing to Nite-Hawk Sweepers for a free prize!



### **FOLDING MADNESS!**

To solve the riddle, fold this page as shown by the dotted lines so that Point A touches Point B.



THE SECRET POOLS OF SUNNY BURLINGAME PLACE

#### **WORDSEARCH-O-RAMA**

Can you find all the words in the puzzle below?

- POWERFUL
- OSPREY
- RUGGED
- TORQUE
- RAPTOR

- MANEUVERABLE
- SWEEPER
- CABOVER
- INNOVATIVE
- NITEHAWK

- HYDRAULIC
- PERFORMANCE
- DEPENDABLE
- EFFICIENT

Ν В Ρ Т Ν Ν P Υ T Ε 0 S U R U R C L Α F E Ν U V Q S R K F N M R K Q M U T W R ٧ R M Α Ε U D Ε S Ε E Ε S Ε Ε Ρ Ε Ε Α Ε Ε Ε L F L W 0 W Т Н Н P R R F Ε C F R 0 D C P R I Α Ε Ε R N L W N Ν R Ε Α ٧ S Α Ε L E Ε ٧ C Ε C P P M S S T 0 Ε Ε