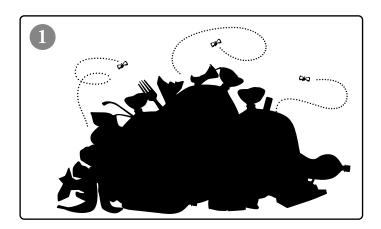

### **MATCH THAT TRASH**

Only one "shadow" shape matches the trash pile to the right... can you correctly identify it?

trash pile number three is the correct match.

| Once upon a time there live      | ed a nitehawk swee                           | per driver name    | ed<br>(proper nour | It was his       |
|----------------------------------|----------------------------------------------|--------------------|--------------------|------------------|
| job to sweep the(noun            | every night                                  | . but tonight wa   | as different. He   | picked up his    |
| buddy's sh                       | ift to sweep the                             | I                  | He loved(verb)     |                  |
| others. When he reached _        | he v                                         | vas shocked to 1   | find a(nou         | lying in         |
| front of his rig. At first he th | nought he could dri                          | ve around it bu    | t soon realized    | it was just to   |
| He(adjective)                    | out of his                                   | s sweeper and t    | ried to            | rb) it. All of   |
| a sudden it(verb)                | $_{\scriptscriptstyle -}$ him. The driver in | nmediately         | <b>H</b> (verb)    | le got back      |
| into his cab and(verb)           | Moving on fi                                 | rom this first sit | uation was         | (adjective) . He |
| needed to get to work and        | thi                                          | s lot or his bud   | dy would           | (verb) at him.   |
| It was really late and very d    | ark and he was                               | (adjective)        | ever the less th   | e job had to be  |
| done. He took a( noun)           |                                              | ught himself a     | (noun)             | This should      |
| have been just what he nee       | eded to finish this _                        | (adjective)        | shift. No such l   | uck. It tasted   |
| like, causin                     | ng him to(verb                               | and                | un                 | controllably.    |
| From now on he would stic        | k to his own shift ar                        | nd everybody e     | lse could go an    | d                |
| themselve                        | S.                                           |                    |                    |                  |