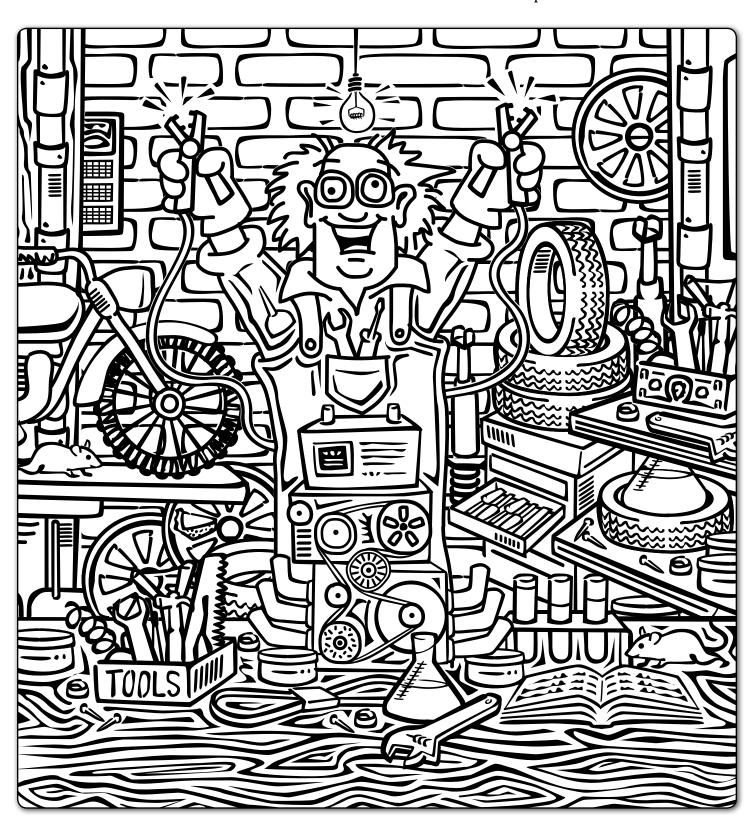

# THE MAD MECHANIC

Somewhere in the mad mechanic's shop are these 6 objects below. Can you find them?

dollar bill

donut

toothbrush

slice of pie

fan belt