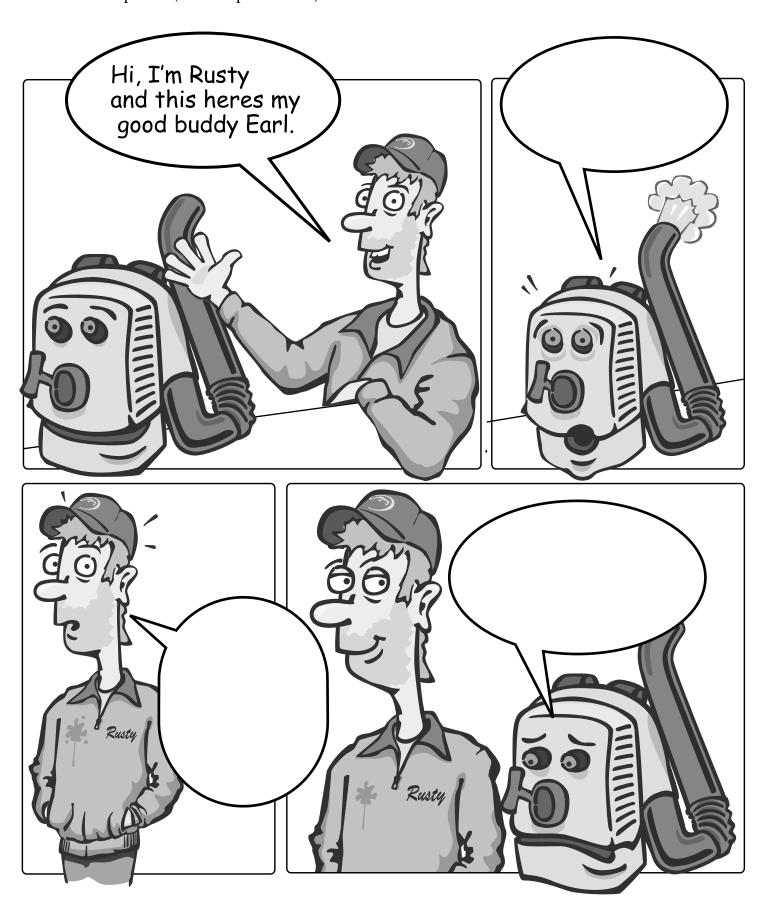

### **CREATE YOUR OWN COMIC STRIP**

Get creative and finish the comic strip below starring the dashing young sweeper driver Rusty and his faithful companion (and backpack blower) Earl.