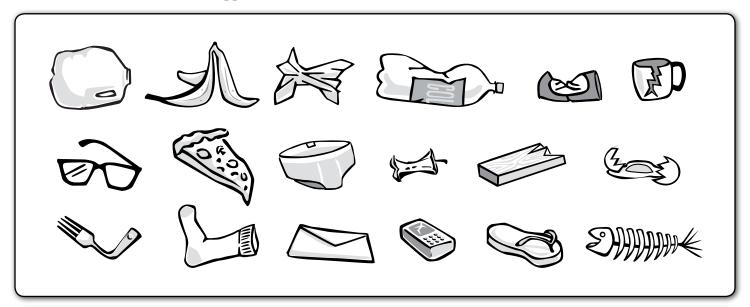

# TRASH, TRASH, TRASH

Which 1 item of trash does not appear in all of the three boxes below?