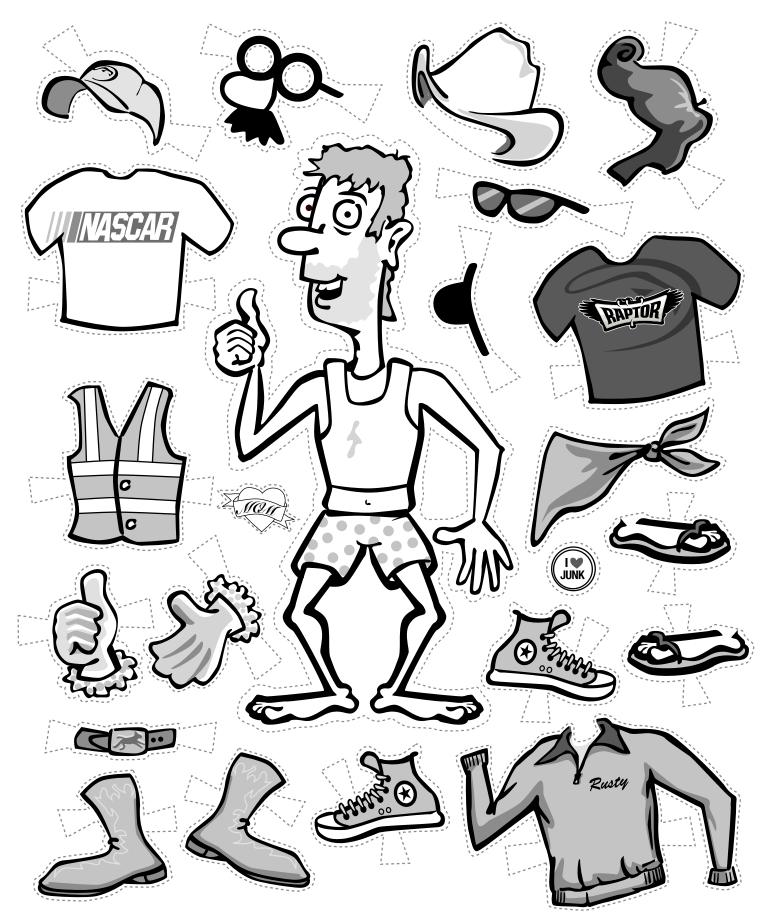

# **HELP RUSTY GET DRESSED**

Cut out the items on the dotted lines and have fun playing dress-up!