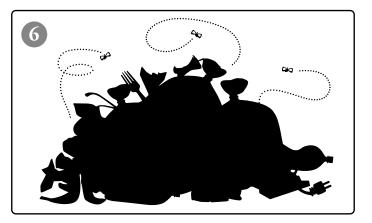

### **MATCH THAT TRASH**

Only one "shadow" shape matches the trash pile to the right... can you correctly identify it?

trash pile number three is the correct match.

| Once upon a time there live      | ed a nitehawk swee                           | per driver name    | ed<br>(proper nour | It was his       |
|----------------------------------|----------------------------------------------|--------------------|--------------------|------------------|
| job to sweep the(noun            | every night                                  | . but tonight wa   | as different. He   | picked up his    |
| buddy's sh                       | ift to sweep the                             | I                  | He loved(verb)     |                  |
| others. When he reached _        | he v                                         | vas shocked to 1   | find a(nou         | lying in         |
| front of his rig. At first he th | nought he could dri                          | ve around it bu    | t soon realized    | it was just to   |
| He(adjective)                    | out of his                                   | s sweeper and t    | ried to            | rb) it. All of   |
| a sudden it(verb)                | $_{\scriptscriptstyle -}$ him. The driver in | nmediately         | <b>H</b> (verb)    | le got back      |
| into his cab and(verb)           | Moving on fi                                 | rom this first sit | uation was         | (adjective) . He |
| needed to get to work and        | thi                                          | s lot or his bud   | dy would           | (verb) at him.   |
| It was really late and very d    | ark and he was                               | (adjective)        | ever the less th   | e job had to be  |
| done. He took a( noun)           |                                              | ught himself a     | (noun)             | This should      |
| have been just what he nee       | eded to finish this _                        | (adjective)        | shift. No such l   | uck. It tasted   |
| like, causin                     | ng him to(verb                               | and                | un                 | controllably.    |
| From now on he would stic        | k to his own shift ar                        | nd everybody e     | lse could go an    | d                |
| themselve                        | S.                                           |                    |                    |                  |