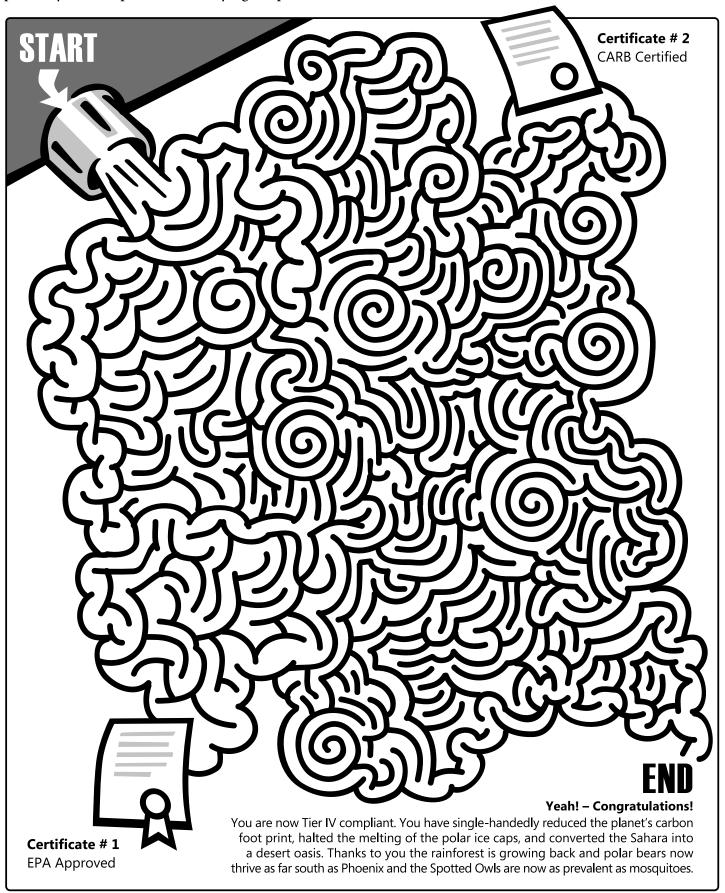

### **EMISSIONS MAZE**

Become Tier IV compliant by achieving both strict requirements in order to navigate through the maze and prevent your sweeper from destroying the planet.