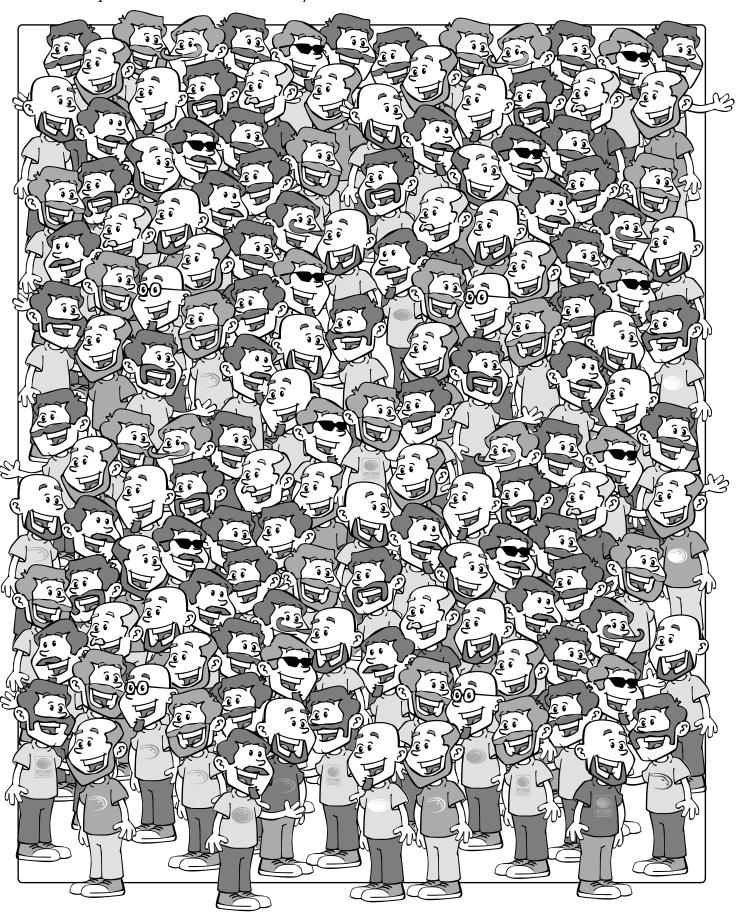

### **MOUSTACHE MAYHEM!**

Find the sweeper driver that does not have any facial hair.

He is approximately four sweeper drivers up from the end of this sentence.