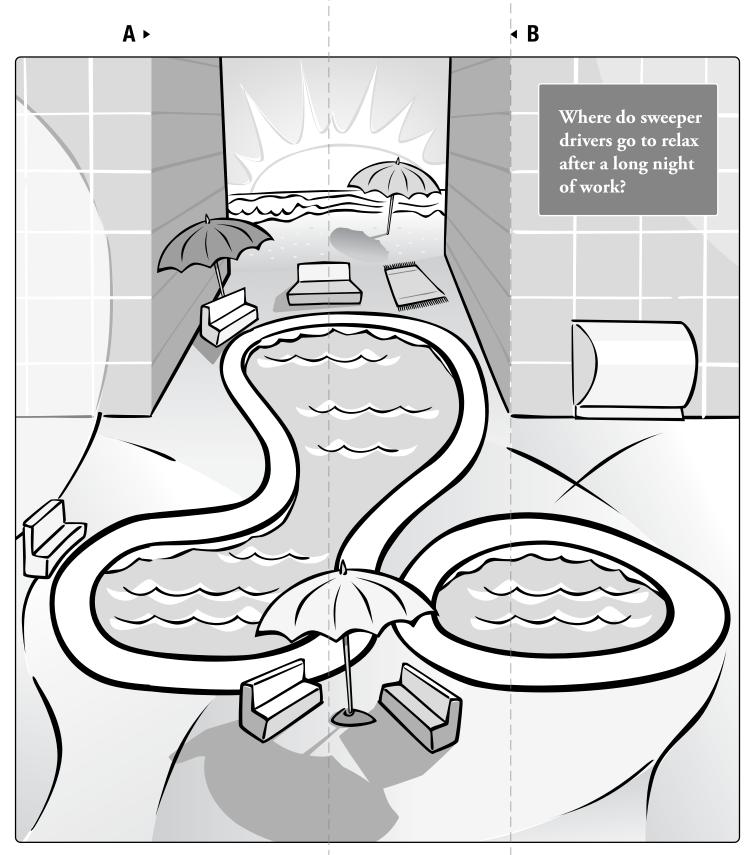

### **FOLDING MADNESS!**

To solve the riddle, fold this page as shown by the dotted lines so that Point A touches Point B.

THE SECRET POOLS OF SUNNY BURLINGAME PLACE