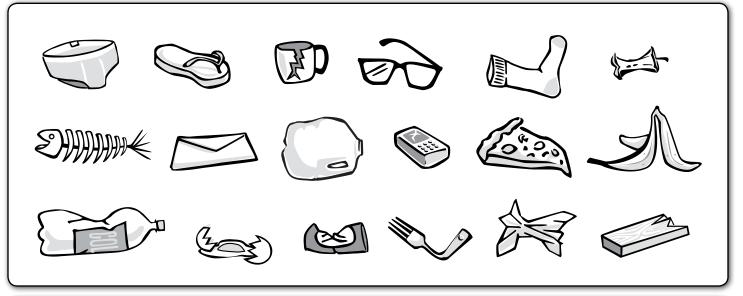

# TRASH, TRASH, TRASH

Which 1 item of trash does not appear in all of the three boxes below?