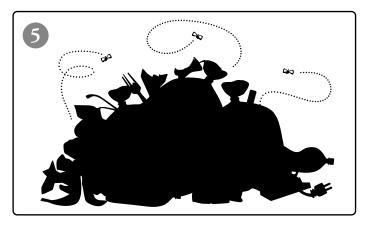

### **MATCH THAT TRASH**

Only one "shadow" shape matches the trash pile to the right... can you correctly identify it?

trash pile number three is the correct match.

| Once upon a time there live      | ed a nitehawk swee                           | per driver name    | ed<br>(proper nour | It was his       |
|----------------------------------|----------------------------------------------|--------------------|--------------------|------------------|
| job to sweep the(noun            | every night                                  | . but tonight wa   | as different. He   | picked up his    |
| buddy's sh                       | ift to sweep the                             | I                  | He loved(verb)     |                  |
| others. When he reached _        | he v                                         | vas shocked to 1   | find a(nou         | lying in         |
| front of his rig. At first he th | nought he could dri                          | ve around it bu    | t soon realized    | it was just to   |
| He(adjective)                    | out of his                                   | s sweeper and t    | ried to            | rb) it. All of   |
| a sudden it(verb)                | $_{\scriptscriptstyle -}$ him. The driver in | nmediately         | <b>H</b> (verb)    | le got back      |
| into his cab and(verb)           | Moving on fi                                 | rom this first sit | uation was         | (adjective) . He |
| needed to get to work and        | thi                                          | s lot or his bud   | dy would           | (verb) at him.   |
| It was really late and very d    | ark and he was                               | (adjective)        | ever the less th   | e job had to be  |
| done. He took a( noun)           |                                              | ught himself a     | (noun)             | This should      |
| have been just what he nee       | eded to finish this _                        | (adjective)        | shift. No such l   | uck. It tasted   |
| like, causin                     | ng him to(verb                               | and                | un                 | controllably.    |
| From now on he would stic        | k to his own shift ar                        | nd everybody e     | lse could go an    | d                |
| themselve                        | S.                                           |                    |                    |                  |