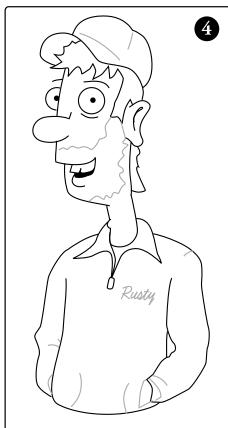

### **LEARN TO DRAW "RUSTY THE SWEEPER DRIVER"**

Here's a step-by-step process of how you too can draw the super sweeper driver - Rusty!