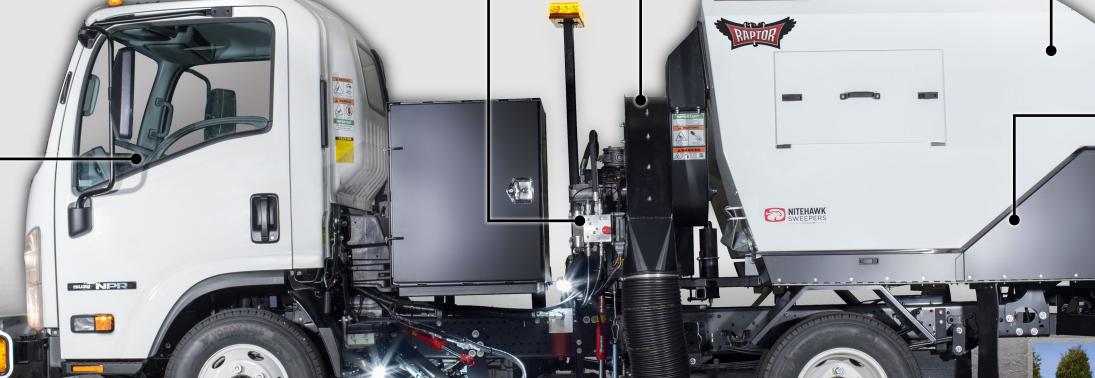

# NITEHAWK MUNICIPAL RAPTOR II

HYDRAULICS:
Revolutionary
hydraulic power.
The most fuel
efficient and
quietest way to
sweeping power.
5-year warranty
provides optimal
up-time and peace
of mind.

**FAN**: Innovative recurved 8 blade design provides the most pick up power in its class. Tough enough to handle whatever comes its way.

HOPPER: Massive stainless steel 5-yard debris storage capacity hopper. Powder coated for maximum durability. No clog easy clean screen means no interrupted sweeping operations. Easy access doors for inspection and garbage bags.

## TOOL BOXES:

22 cubic feet of storage capacity. Easy access to blowers and tools. Accessible from driver and passenger side. Standard toolbox lights for added visibility.

- Airports
- Stadiums
- Colleges
- Fairgrounds
- Malls