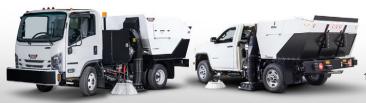

#### STANDARD FEATURES

- Isuzu +NPR Chassis
- High Flow Cambered Fan With Lined Fan Housing
- Customizable User Interfaced Control Panel
- 5 Cubic Yard Debris Hopper
- Stainless Steel Hopper and Doors
- Oversized Hopper Side Access Doors
- Drivers Side Curb broom Adjustable