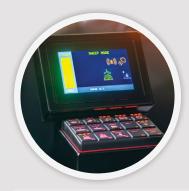

**CONTROLS**: Bright state-of-the art HUD with sealed tactile control pad optimized for ease of use. 360° flexible RAM MOUNT location adjustment allows for custom ergonomics.