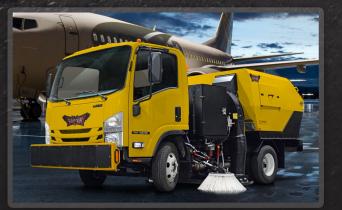

- Factories
- Hospitals
- Parks
- Cities
- Highways

- Counties
- Buildings
- Schools
- Ports
- Paved Trails

- Event Spaces
- Power Plants
- Highways
- Parking Decks
- Construction

The next generation Raptor II is engineered to perform in the most diverse operating environments. 35 years of inspired design and field testing have culminated in the best-in-class sweeping performance of the Raptor II. The advanced hydraulic system has the power to sweep anything you throw in front of it. Reliable quiet operation lets you clean where no other sweeper can. Powerful, silent and efficient. There is simply nothing else like it.