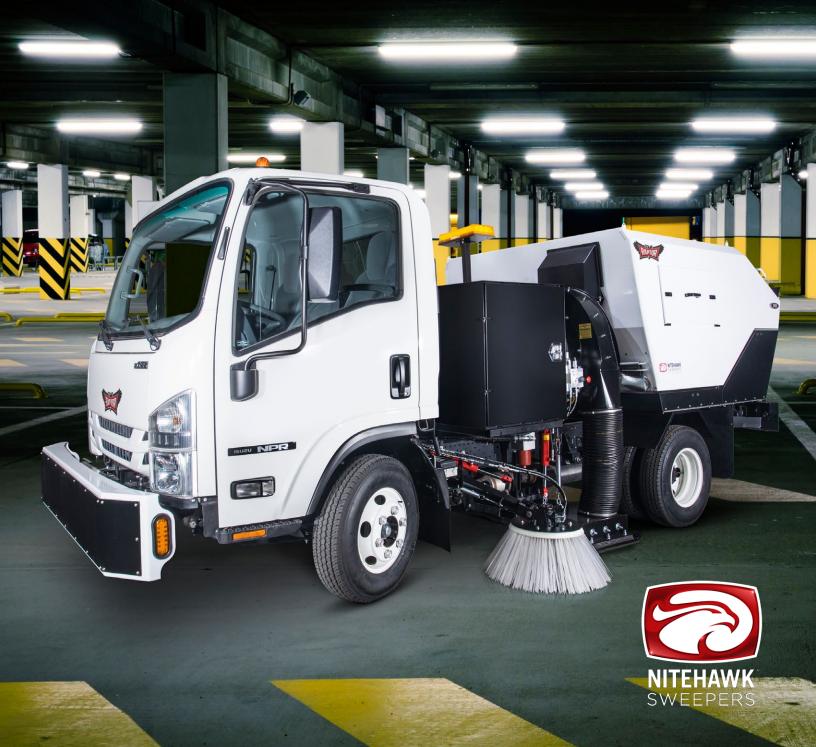

# NITEHAWK MUNICIPAL RAPTOR II

HYDRAULICS:
Revolutionary
hydraulic power.
The most fuel
efficient and
quietest way to
sweeping power.
5-year warranty
provides optimal
up-time and peace
of mind.

**FAN**: Innovative recurved 8 blade design provides the most pick up power in its class. Tough enough to handle whatever comes its way.

HOPPER: Massive stainless steel 5-yard debris storage capacity hopper. Powder coated for maximum durability. No clog easy clean screen means no interrupted sweeping operations. Easy access doors for inspection and garbage bags.

## TOOL BOXES:

22 cubic feet of storage capacity. Easy access to blowers and tools. Accessible from driver and passenger side. Standard toolbox lights for added visibility.

- Airports
- Stadiums
- Colleges
- Fairgrounds
- Malls

#### STANDARD FEATURES

- Isuzu +NPR Chassis
- High Flow Cambered Fan With Lined Fan Housing
- Customizable User Interfaced Control Panel
- 5 Cubic Yard Debris Hopper
- Stainless Steel Hopper and Doors
- Oversized Hopper Side Access Doors
- Drivers Side Curb broom Adjustable

- HD Front and Rear Bumper
- LED Warning Beacon
- LED Warning Flashers
- LED Working Lights
- Variable Debris Sweeping Head
- Hopper Door Lift
- Hour Meter

- Curb Broom Accumulator Assist
- Rear Storage Toolboxes Lighted, Dual Side
- Industrial Grade Powder Coating
- No Clog Easy Service Screen
- Hopper Abrasion Plates
- Hydraulic System Lock Out Valves
- Hopper Dump Flap