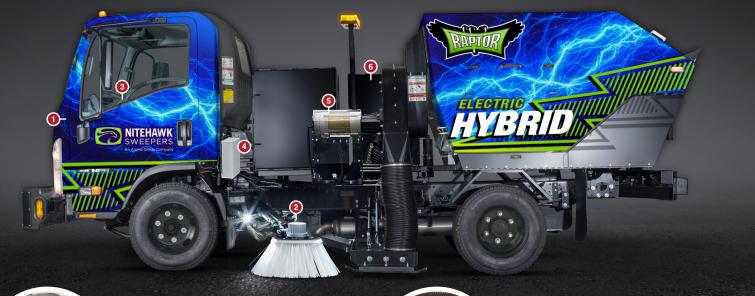

## The Ultimate Sweeping Solution: Power, Precision, and Sustainability Combined

**Boosted Performance:** Front-mounted generator enhances power by 15%, delivering unmatched sweeping efficiency.

**Robust Power Management:** Reliable and straightforward power distribution for optimal performance.