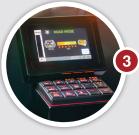

**Powerful Dual Curb Brooms:** Dual 500-watt electric curb brooms ensure fast, effective sweeping in any environment.

Intuitive Controls: Operate the entire hybrid system effortlessly from the cab with simple, user-friendly controls.