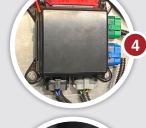

**Powerful Dual Curb Brooms:** Dual 500-watt electric curb brooms ensure fast, effective sweeping in any environment.

Intuitive Controls: Operate the entire hybrid system effortlessly from the cab with simple, user-friendly controls.