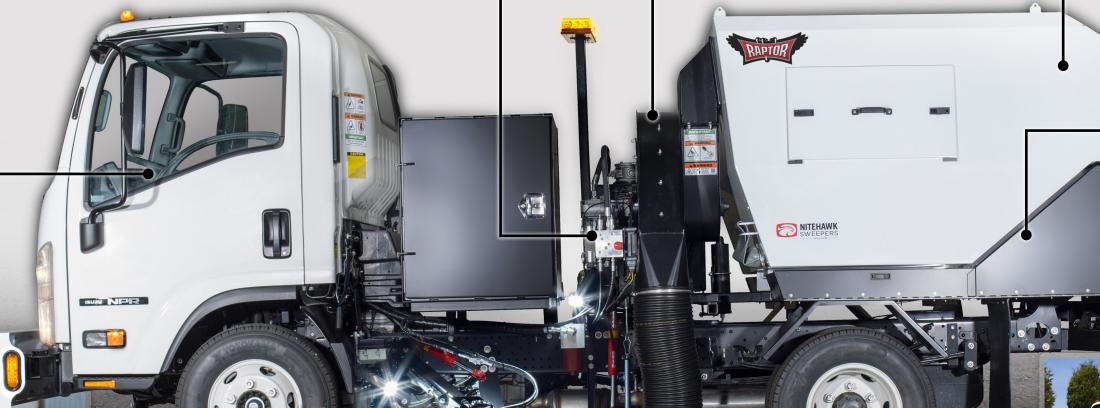

# NITEHAWK MUNICIPAL RAPTOR II

HYDRAULICS:
Revolutionary
hydraulic power.
The most fuel
efficient and
quietest way to
sweeping power.
5-year warranty
provides optimal
up-time and peace
of mind.

**FAN**: Innovative recurved 8 blade design provides the most pick up power in its class. Tough enough to handle whatever comes its way.

HOPPER: Massive stainless steel 5-yard debris storage capacity hopper. Powder coated for maximum durability. No clog easy clean screen means no interrupted sweeping operations. Easy access doors for inspection and garbage bags.

**CONTROLS**: Bright state-of-the art HUD with sealed tactile control pad optimized for ease of use. 360° flexible RAM MOUNT location adjustment allows for custom ergonomics.

### **TOOL BOXES:**

22 cubic feet of storage capacity. Easy access to blowers and tools. Accessible from driver and passenger side. Standard toolbox lights for added visibility.

• Stadiums

Airports

- Colleges
- Fairgrounds
- Malls