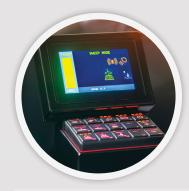

**CONTROLS**: Bright state-of-the art HUD with sealed tactile control pad optimized for ease of use. 360° flexible RAM MOUNT location adjustment allows for custom ergonomics.