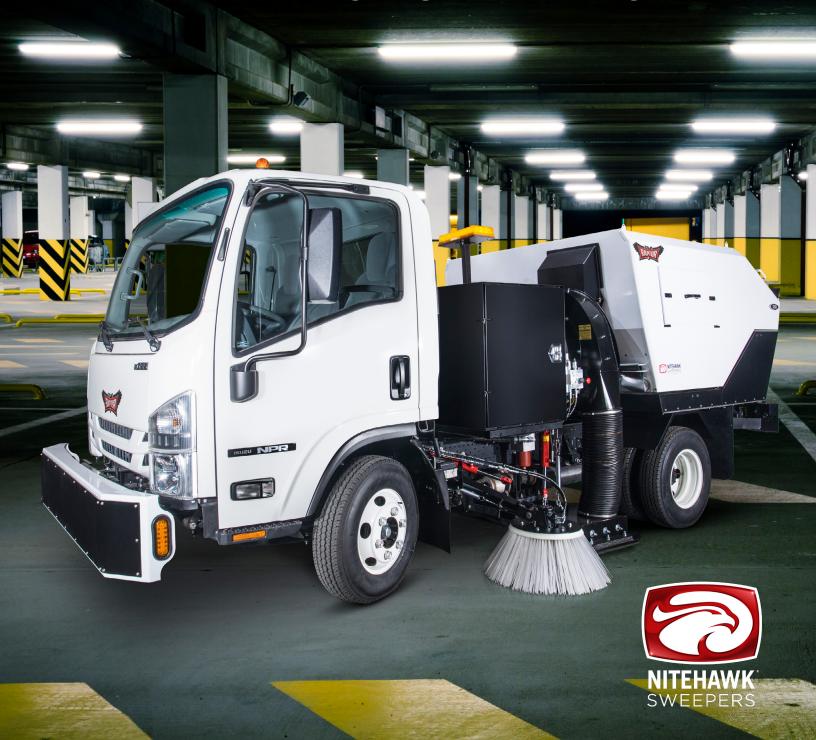

# NITEHAWK MUNICIPAL RAPTOR II

HYDRAULICS:
Revolutionary
hydraulic power.
The most fuel
efficient and
quietest way to
sweeping power.
5-year warranty
provides optimal
up-time and peace
of mind.

**FAN**: Innovative recurved 8 blade design provides the most pick up power in its class. Tough enough to handle whatever comes its way.

HOPPER: Massive stainless steel 5-yard debris storage capacity hopper. Powder coated for maximum durability. No clog easy clean screen means no interrupted sweeping operations. Easy access doors for inspection and garbage bags.

**CONTROLS**: Bright state-of-the art HUD with sealed tactile control pad optimized for ease of use. 360° flexible RAM MOUNT location adjustment allows for custom ergonomics.

### **TOOL BOXES:**

22 cubic feet of storage capacity. Easy access to blowers and tools. Accessible from driver and passenger side. Standard toolbox lights for added visibility.

• Stadiums

Airports

- Colleges
- Fairgrounds
- Malls

- Factories
- Hospitals
- Parks
- Cities
- Highways

- Counties
- Buildings
- Schools
- Ports
- Paved Trails

- Event Spaces
- Power Plants
- Highways
- Parking Decks
- Construction

The next generation Raptor II is engineered to perform in the most diverse operating environments. 35 years of inspired design and field testing have culminated in the best-in-class sweeping performance of the Raptor II. The advanced hydraulic system has the power to sweep anything you throw in front of it. Reliable quiet operation lets you clean where no other sweeper can. Powerful, silent and efficient. There is simply nothing else like it.